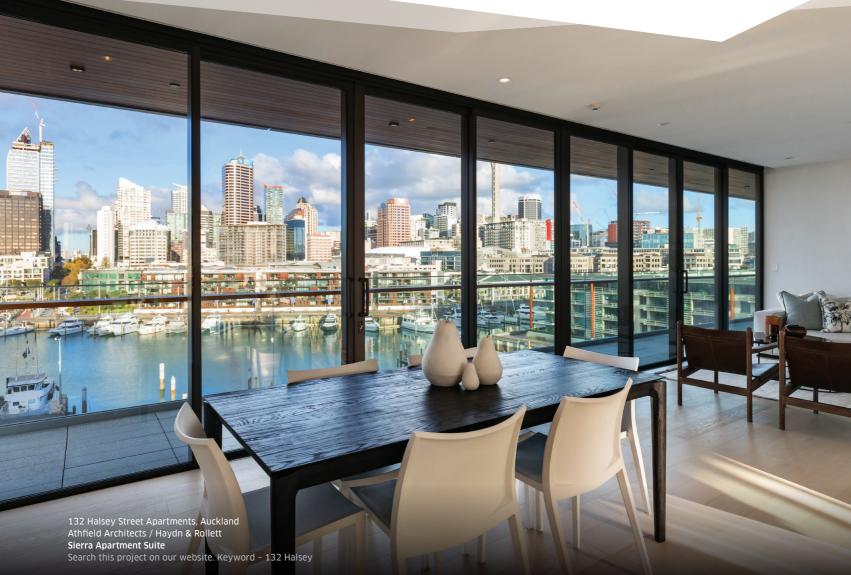

## COMPROMISE IS A THING OF THE PAST

Our Sierra Apartment Suite has been specifically engineered for medium to high-rise apartment buildings, where larger spans, big sliders and attenuation from environmental noise are needed for optimal day-to-day living and occupant wellbeing. The aesthetically designed Sierra Apartment Suite can withstand higher wind loads, is resilient to building movement, and has improved weathertightness. No longer do you need to compromise when you demand performance from your windows.