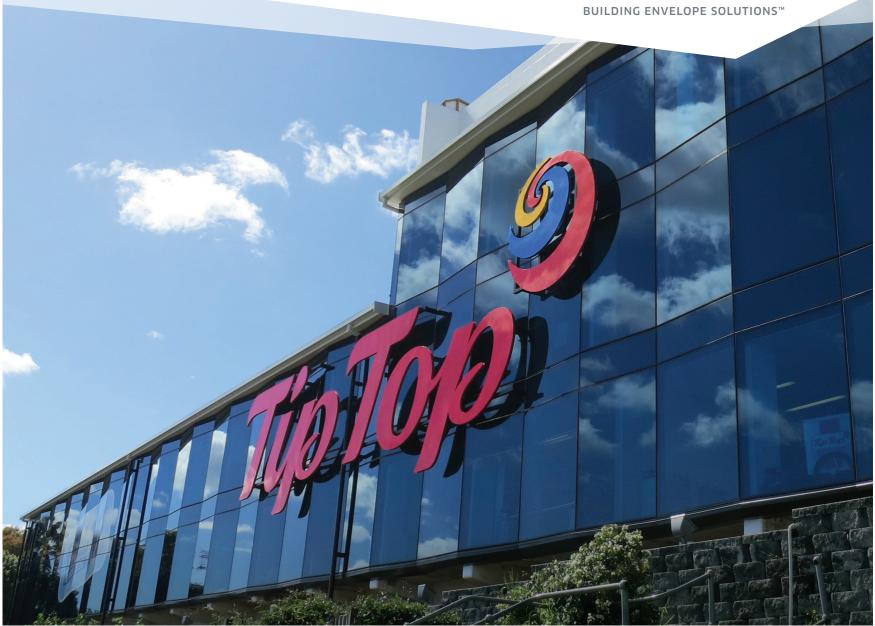

Tip Top Building - Auckland

## NEW TIP TOP FAÇADE TRUMPETED

When we were called on to reclad the curtain wall of the iconic Tip Top building to manage weathering, acoustics, fire, smoke, compliance certification and installation logistics - we met the challenge - and we didn't melt under the pressure!

"The Thermosash unitized system delivered the clean modernized look we needed. The system allows for a quick installation period, an important factor for us as project managers, as the office behind the new facade installation remained operational." Aaron Trembath, Architectural Director at Peter Swan Ltd.