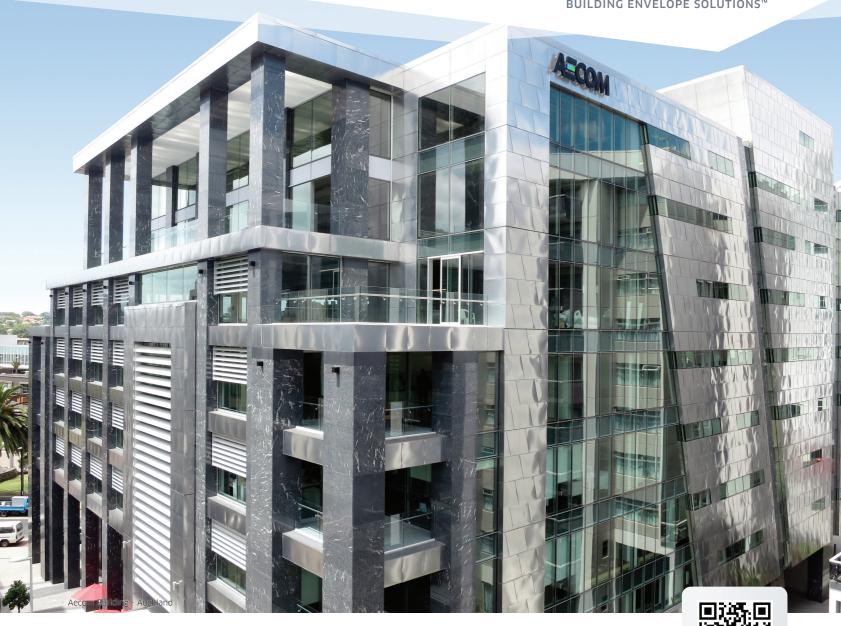

## A SHINING EXAMPLE...

Created by 2,912 folded distressed marine grade stainless steel rainscreen tiles, incorporated into 695 Thermosash unitised panels, in total over 63,997 individual components.

Ensuring the timely manufacture and installation of complex envelope solutions requires planning, coordination and expertise. We approach the building envelope not as pieces and parts, instead we collaborate with the design teams; we engineer, test, locally manufacture, glaze and install curtainwall, windows, shopfronts, skylights, glass and integrated solar shading elements as one seamless integrated unit.