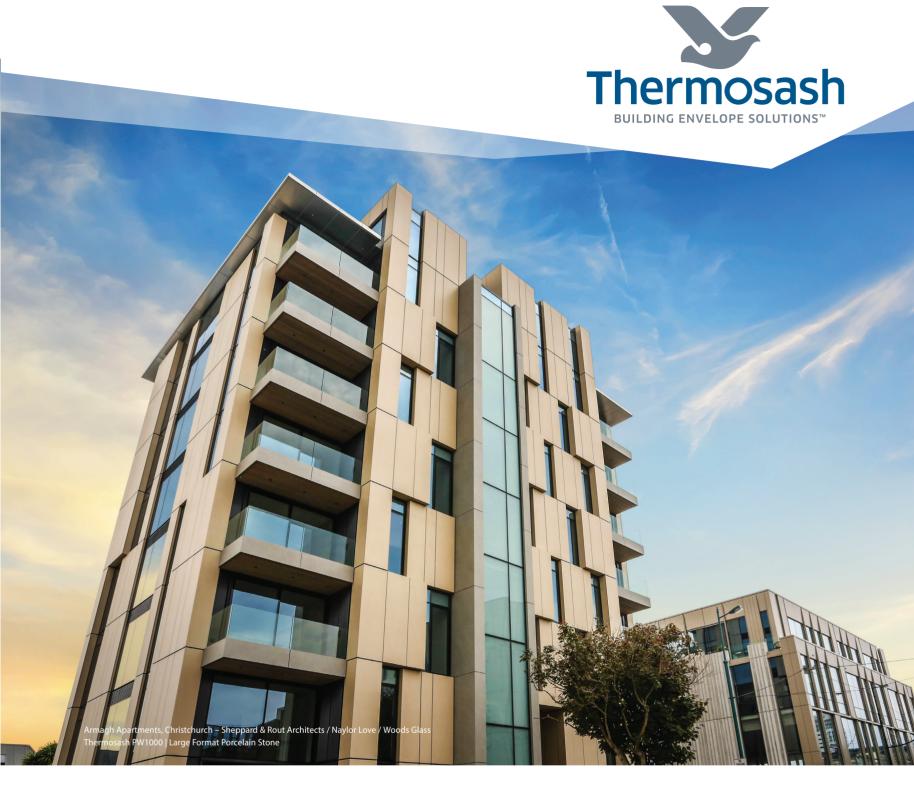

## ANOTHER ROCK-SOLID SOLUTION TO STAND THE TEST OF TIME

Thermosash's range of unitised curtainwalls are designed to integrate with numerous materials, offering almost limitless flexibility while providing unparalleled seismic resilience, ease of buildability and aesthetic brilliance.

The integration of highly durable, low maintenance, non-combustible large format stone tiles into curtainwalls, coupled with the renowned high quality and speed of installation of a Thermosash system, offers the best all-round investment in your building's façade.