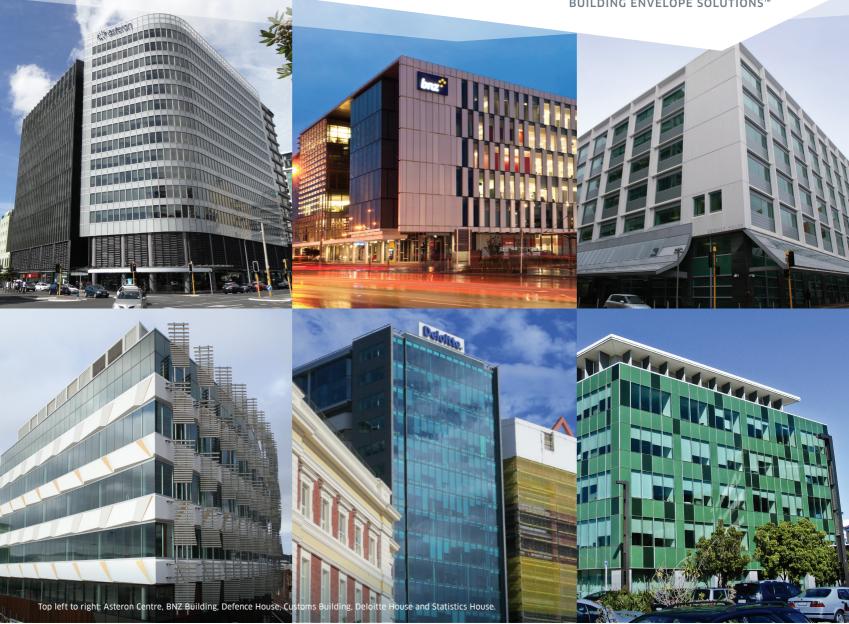

Specify the Thermosash range of Unitised<sup>™</sup> curtainwall, commercial windows, shop fronts, sliding doors and seamless integration of bespoke external elements – all independently seismically tested over the last 29 years.