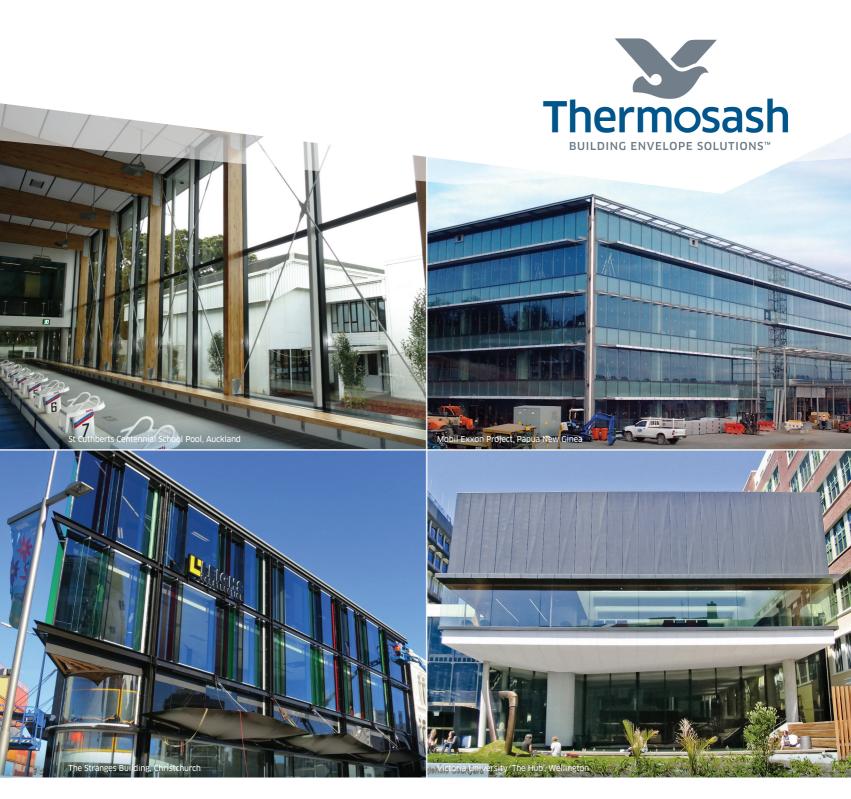

## KEEPING THE OUTSIDE, OUTSIDE

It sounds like a simple concept, but a philosophy that we have held true for over 40 years manufacturing in New Zealand, for New Zealand conditions and our export markets. Our UNITISED<sup>™</sup> PW1000 thermally improved suite manages heat, cold, high humidity environments, withstands water and wind on the outside, yet maintains occupant comfort on the inside.

Our curtain walls, UNITISED<sup>™</sup> modular exterior cladding panels, commercial windows, shop fronts, ACM cladding, and integrated solar shading are not approached as pieces and parts. Instead we collaborate with the design teams to create a specifically designed prefabricated suite - engineered, independently tested, locally manufactured, glazed and installed – all since 1973.